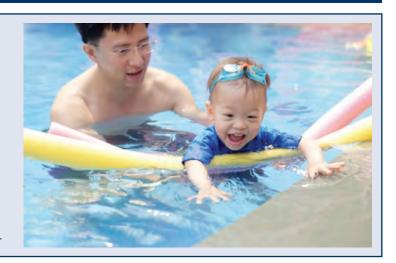

#### **GENERAL INFORMATION**

Lessons will be conducted rain or shine (except during electrical storms). There will be no make-up classes for missed classes. Upon entering the twelfth grade, you are considered an adult. Water Safety Instruction is provided for all age group lessons. Proof of age, grade and primary residency is required at the time of registration. Parent/spectators are not permitted in swim areas during instruction.