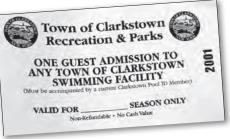

## Daily rates for guest who accompany a resident with a current ID card GUEST RATES

Youths under 2 No Fee
Daily Guest \$20.00

MAXIMUM OF 5 GUESTS PER RESIDENT CARD HOLDER PER DAY.

- The pool will be cleared.
- 2. Patrons will be instructed to clear pool deck and tree areas.
- The pool will not reopen for at least one-half hour after the weather conditions noted above cease. In the event of a continuation of adverse weather conditions, the decision to close the pool will be left to the discretion of the Aquatic Director and the Supt. of Parks and Recreation.