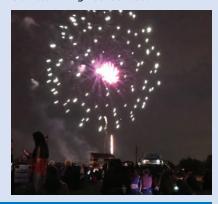

|                                                    |          |

## 2025 Town of Clarkstown Family Music Festival

\*Dates, locations, time and performers are subject to change. All concerts are free of charge. If it should rain on the day of the concerts, they will be held at Clarkstown High School South, 31 Demarest Mill Road, West Nyack, NY 10994.

This year's Family Music Festival will feature a wide variety of family concert artists and groups. The following schedule is provided for your information.

#### Fireworks and Concert

#### Thursday, June 26, 8:00pm Rain Date: Friday, June 27th Felix Festa Middle School

"Ladies of the 80's" – Tribute to the fabulous musicians of the era *Rain Location:* 

Clarkstown High School South



#### Germonds Park

#### Saturday, June 14, 1:00pm

"Heat Wave" - 60's, 70's, 80's and TODAY

#### **Lake Nanuet**

#### Wednesday, July 2, 7:00pm

"Incidental Contact" - Rock n Roll

#### Wednesday, July 9, 7:00pm

"The Mix" - Party Rock Band

#### Wednesday, July 16, 7:00pm

"Amish Outlaws" – Straight outta Lancaster playing your favorite pop, rock, hip-hop, and more

#### Wednesday, July 23, 7:00pm

"Carnaby Street" – Music from the British Invasion

#### Wednesday, July 30, 7:00pm

"The Side Cars Band" – A Tribute to the Cars with Joyride – 80's Mixtape Live!

#### Wednesday, August 6, 7:00pm

"The Men of Soul" - R&B

#### Wednesday, August 13, 7:00pm

"Country Fresh" - Contemporary Country

#### Wednesday, August 20, 7:00pm

"The Edge" - Classic Rock

#### Wednesday, August 27, 7:00